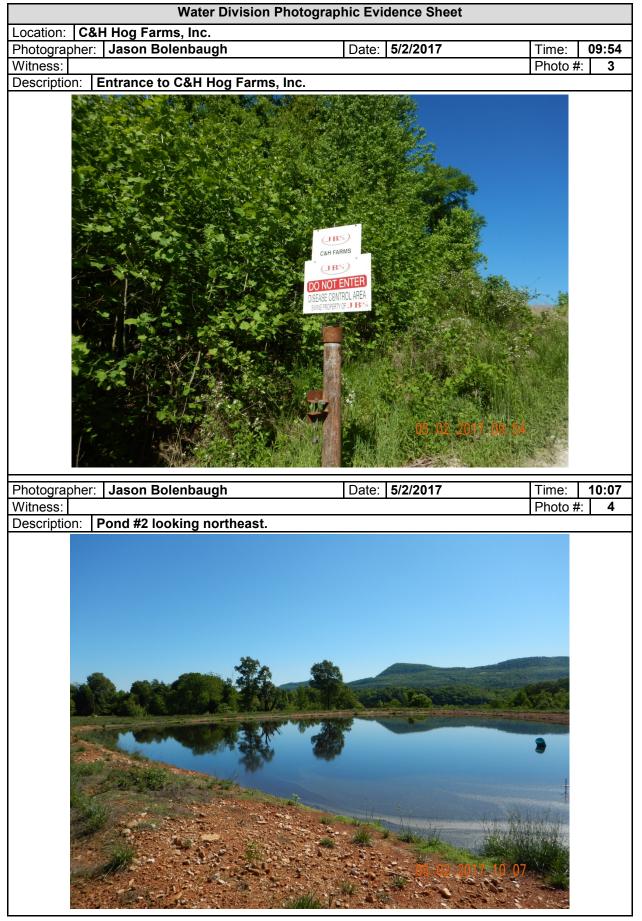

|              | Water Division Photographic Evidence Sheet       |         |                        |         |       |
|--------------|--------------------------------------------------|---------|------------------------|---------|-------|
| Location: C  | &H Hog Farms, Inc.                               |         |                        |         |       |
| Photographe  |                                                  | Date:   | 5/2/2017               | Time:   | 10:07 |
| Witness:     |                                                  |         |                        | Photo # | : 9   |
| Description: | Must Pumpdown Level in Pond #2. A Pumpdown mark. | pproxim | ately 3-6 inches above | Must    |       |
|              |                                                  | ļ.      | 05.02.2017 10.07       |         |       |