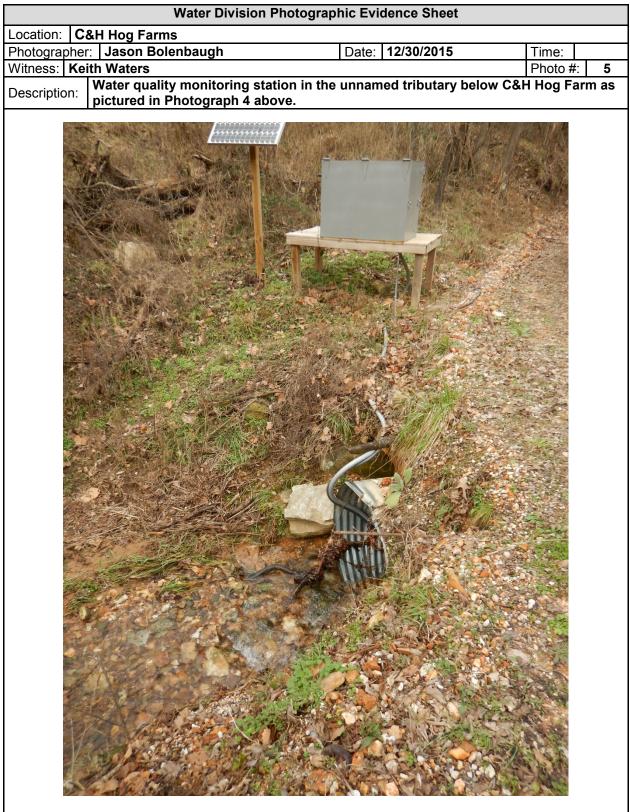

|                                                                                                                                                                                                                                                                                                                                                                                                                                                                                                                                                                                                                                                                                                                                                                                                                                                                                                                                                                                                                                                                                                                                                                                                                        | WATER                                                                                                                                                                                        | <b>DIVISION CO</b>                    | MPLAINT R               | EPORT               |  |
|------------------------------------------------------------------------------------------------------------------------------------------------------------------------------------------------------------------------------------------------------------------------------------------------------------------------------------------------------------------------------------------------------------------------------------------------------------------------------------------------------------------------------------------------------------------------------------------------------------------------------------------------------------------------------------------------------------------------------------------------------------------------------------------------------------------------------------------------------------------------------------------------------------------------------------------------------------------------------------------------------------------------------------------------------------------------------------------------------------------------------------------------------------------------------------------------------------------------|----------------------------------------------------------------------------------------------------------------------------------------------------------------------------------------------|---------------------------------------|-------------------------|---------------------|--|
| ADEQ                                                                                                                                                                                                                                                                                                                                                                                                                                                                                                                                                                                                                                                                                                                                                                                                                                                                                                                                                                                                                                                                                                                                                                                                                   | AFIN: 51-00164                                                                                                                                                                               | P                                     | ERMIT #: <b>ARG5900</b> | 001                 |  |
|                                                                                                                                                                                                                                                                                                                                                                                                                                                                                                                                                                                                                                                                                                                                                                                                                                                                                                                                                                                                                                                                                                                                                                                                                        | COUNTY: 51 New                                                                                                                                                                               |                                       | DS #: <b>019610</b>     |                     |  |
| A R K A N S A S<br>Department of Environmental Quality                                                                                                                                                                                                                                                                                                                                                                                                                                                                                                                                                                                                                                                                                                                                                                                                                                                                                                                                                                                                                                                                                                                                                                 |                                                                                                                                                                                              |                                       |                         |                     |  |
| COMPLAINANT NAME:                                                                                                                                                                                                                                                                                                                                                                                                                                                                                                                                                                                                                                                                                                                                                                                                                                                                                                                                                                                                                                                                                                                                                                                                      |                                                                                                                                                                                              |                                       | erai Area / 🖂 Entra     | ance                |  |
| Ellish Reding Palmer                                                                                                                                                                                                                                                                                                                                                                                                                                                                                                                                                                                                                                                                                                                                                                                                                                                                                                                                                                                                                                                                                                                                                                                                   |                                                                                                                                                                                              | C&H Hog Farms<br>SITE ADDRESS:        |                         |                     |  |
| CITY, STATE, ZIP:                                                                                                                                                                                                                                                                                                                                                                                                                                                                                                                                                                                                                                                                                                                                                                                                                                                                                                                                                                                                                                                                                                                                                                                                      |                                                                                                                                                                                              | MAILING ADDRESS:                      |                         |                     |  |
| Holland AR 72173                                                                                                                                                                                                                                                                                                                                                                                                                                                                                                                                                                                                                                                                                                                                                                                                                                                                                                                                                                                                                                                                                                                                                                                                       |                                                                                                                                                                                              | HC 72 Box 10                          |                         |                     |  |
| PHONE & EXT: / FAX:                                                                                                                                                                                                                                                                                                                                                                                                                                                                                                                                                                                                                                                                                                                                                                                                                                                                                                                                                                                                                                                                                                                                                                                                    |                                                                                                                                                                                              | Mt. Judea AR 72655                    |                         |                     |  |
| EMAIL:                                                                                                                                                                                                                                                                                                                                                                                                                                                                                                                                                                                                                                                                                                                                                                                                                                                                                                                                                                                                                                                                                                                                                                                                                 |                                                                                                                                                                                              | PHONE & EXT: / FAX:                   |                         |                     |  |
| RESPONSE REQUESTED BY COMPLAINANT:                                                                                                                                                                                                                                                                                                                                                                                                                                                                                                                                                                                                                                                                                                                                                                                                                                                                                                                                                                                                                                                                                                                                                                                     |                                                                                                                                                                                              | EMAIL:                                |                         |                     |  |
| HOW WAS COMPLAINT RECEIVED BY ADEQ: WEB ADEQ = ADEQ Personnel   EML = E-Mail   FAX = Fax   LTR = Letter PERS = Personal Contact   PHON = Telephone   WEB = ADEQ Website                                                                                                                                                                                                                                                                                                                                                                                                                                                                                                                                                                                                                                                                                                                                                                                                                                                                                                                                                                                                                                                |                                                                                                                                                                                              |                                       |                         |                     |  |
| PERSON RECEIVING REPORT:<br>ADEQ Facebook Page                                                                                                                                                                                                                                                                                                                                                                                                                                                                                                                                                                                                                                                                                                                                                                                                                                                                                                                                                                                                                                                                                                                                                                         | DATE:<br>12/29/2015                                                                                                                                                                          | SUPERVISOR REFERRAL:<br>Julie Chapman |                         | DATE:<br>12/29/2015 |  |
| MEDIA SUPERVISOR REFERRAL:<br>Ellen Carpenter                                                                                                                                                                                                                                                                                                                                                                                                                                                                                                                                                                                                                                                                                                                                                                                                                                                                                                                                                                                                                                                                                                                                                                          | DATE:<br>12/29/2015                                                                                                                                                                          | RECEIVING INSPECTOR: (ID & Name)      | augh                    | DATE:<br>12/29/2015 |  |
|                                                                                                                                                                                                                                                                                                                                                                                                                                                                                                                                                                                                                                                                                                                                                                                                                                                                                                                                                                                                                                                                                                                                                                                                                        | Ilen Carpenter         12/29/2015         83321 Jason Bolenbaugh         12/29/2015           DETAILED DESCRIPTION OF COMPLAINT         DETAILED DESCRIPTION OF COMPLAINT         12/29/2015 |                                       |                         |                     |  |
| Complainant asks, "Have you sent anyone out to check the waste lagoons at C&H Hog Farm to see if they were                                                                                                                                                                                                                                                                                                                                                                                                                                                                                                                                                                                                                                                                                                                                                                                                                                                                                                                                                                                                                                                                                                             |                                                                                                                                                                                              |                                       |                         |                     |  |
| impacted by the flooding.                                                                                                                                                                                                                                                                                                                                                                                                                                                                                                                                                                                                                                                                                                                                                                                                                                                                                                                                                                                                                                                                                                                                                                                              |                                                                                                                                                                                              | LOCATION                              |                         |                     |  |
| See above referenced coordinates.                                                                                                                                                                                                                                                                                                                                                                                                                                                                                                                                                                                                                                                                                                                                                                                                                                                                                                                                                                                                                                                                                                                                                                                      | DETAILED                                                                                                                                                                                     | LUCATION                              |                         |                     |  |
| PREVIOUS COMPLAINTS: Yes DATE                                                                                                                                                                                                                                                                                                                                                                                                                                                                                                                                                                                                                                                                                                                                                                                                                                                                                                                                                                                                                                                                                                                                                                                          |                                                                                                                                                                                              |                                       |                         |                     |  |
|                                                                                                                                                                                                                                                                                                                                                                                                                                                                                                                                                                                                                                                                                                                                                                                                                                                                                                                                                                                                                                                                                                                                                                                                                        |                                                                                                                                                                                              | N COMPLAINT                           |                         |                     |  |
| NUMBER OF SITE VISITS: 1 DATES:                                                                                                                                                                                                                                                                                                                                                                                                                                                                                                                                                                                                                                                                                                                                                                                                                                                                                                                                                                                                                                                                                                                                                                                        |                                                                                                                                                                                              |                                       |                         |                     |  |
|                                                                                                                                                                                                                                                                                                                                                                                                                                                                                                                                                                                                                                                                                                                                                                                                                                                                                                                                                                                                                                                                                                                                                                                                                        | RGE TO WATER OF                                                                                                                                                                              |                                       | SAMPLES COLLE           | ECTED: No           |  |
| NAME OF WATERBODY:                                                                                                                                                                                                                                                                                                                                                                                                                                                                                                                                                                                                                                                                                                                                                                                                                                                                                                                                                                                                                                                                                                                                                                                                     |                                                                                                                                                                                              |                                       | I                       |                     |  |
| FAYETTEVILLE SHALE RELATED: No                                                                                                                                                                                                                                                                                                                                                                                                                                                                                                                                                                                                                                                                                                                                                                                                                                                                                                                                                                                                                                                                                                                                                                                         | )                                                                                                                                                                                            | FAYETTEVILLE SHAI                     | E VIOLATIONS: N         | 0                   |  |
|                                                                                                                                                                                                                                                                                                                                                                                                                                                                                                                                                                                                                                                                                                                                                                                                                                                                                                                                                                                                                                                                                                                                                                                                                        | INVESTIGATION                                                                                                                                                                                | & ACTION TAKEN                        |                         |                     |  |
| A site visit was conducted on December 30, 2015 at approximately 9:20 A.M. Wastewater from Waste Storage<br>Pond (WPS) #1 is designed to flow over a spillway (Photograph 1) into WPS #2 once wastewater from WPS #1<br>reaches a certain level; however, at the time of the visit it was not discharging into WPS #2. WPS #2 pond<br>depth was approximately 1 foot below the facilities Must Pump Down level (Photograph 2). There was no<br>evidence indicating either pond had overflowed. The permittee has been conducting daily inspections of both<br>ponds. Stormwater runoff from the facility is diverted around the ponds so any additional water that enters the<br>ponds that is not wastewater should only be precipitation. The ponds are approximately 100 to 150 feet higher<br>in elevation than Big Creek. It did appear from the debris remaining on the County Road 54 bridge (Photograph<br>3) that crosses Big Creek, that water levels within Big Creek were higher than the day of the investigation but<br>the rising levels did not impact the farm or the ponds. The water quality of the unnamed tributary on County<br>Road 41 directly below the farm was clear (Photographs 4 and 5). |                                                                                                                                                                                              |                                       |                         |                     |  |
| REFERRED: NO TO WHOM:                                                                                                                                                                                                                                                                                                                                                                                                                                                                                                                                                                                                                                                                                                                                                                                                                                                                                                                                                                                                                                                                                                                                                                                                  | REFERRED: No TO WHOM: DATE REFERRED:                                                                                                                                                         |                                       |                         |                     |  |
|                                                                                                                                                                                                                                                                                                                                                                                                                                                                                                                                                                                                                                                                                                                                                                                                                                                                                                                                                                                                                                                                                                                                                                                                                        | RESPONSE                                                                                                                                                                                     | TRACKING                              |                         |                     |  |
| RESPONSE REQUESTED: RES                                                                                                                                                                                                                                                                                                                                                                                                                                                                                                                                                                                                                                                                                                                                                                                                                                                                                                                                                                                                                                                                                                                                                                                                | SPONSE PROVIDE                                                                                                                                                                               | D: *** RESPONSE PROVIDED DATE:        |                         |                     |  |
| BY WHOM?(ID and Name): ASSIGNED TO? (ID and Name):                                                                                                                                                                                                                                                                                                                                                                                                                                                                                                                                                                                                                                                                                                                                                                                                                                                                                                                                                                                                                                                                                                                                                                     |                                                                                                                                                                                              |                                       |                         |                     |  |
|                                                                                                                                                                                                                                                                                                                                                                                                                                                                                                                                                                                                                                                                                                                                                                                                                                                                                                                                                                                                                                                                                                                                                                                                                        |                                                                                                                                                                                              |                                       |                         |                     |  |
| INSPECTOR:                                                                                                                                                                                                                                                                                                                                                                                                                                                                                                                                                                                                                                                                                                                                                                                                                                                                                                                                                                                                                                                                                                                                                                                                             |                                                                                                                                                                                              |                                       | DA                      | ГЕ:                 |  |
| SUPERVISOR: Jason Bolenbaugh                                                                                                                                                                                                                                                                                                                                                                                                                                                                                                                                                                                                                                                                                                                                                                                                                                                                                                                                                                                                                                                                                                                                                                                           |                                                                                                                                                                                              |                                       |                         | TE: 12/31/2015      |  |
| Revised: 5/13/2013                                                                                                                                                                                                                                                                                                                                                                                                                                                                                                                                                                                                                                                                                                                                                                                                                                                                                                                                                                                                                                                                                                                                                                                                     |                                                                                                                                                                                              |                                       |                         |                     |  |